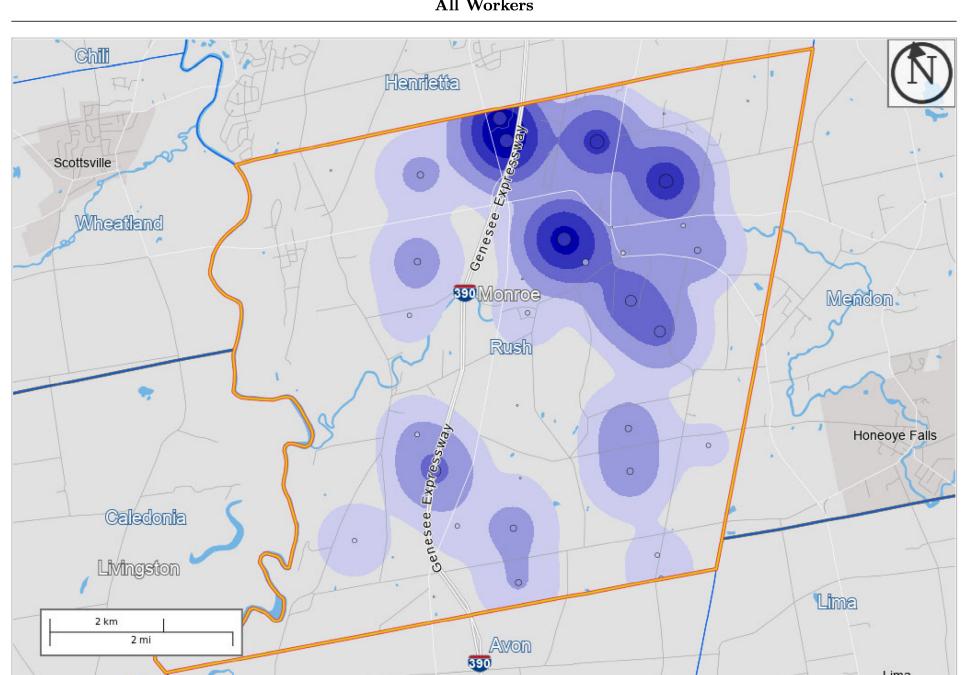

#### Goal:

Support existing businesses and accommodate new business development in appropriate areas while maintaining the Town's rural and historic character

Counts and Density of All Jobs in Work Selection Area in 2019

#### Job Count [Jobs/Census Block]

- 32 72
- 73 141 Selection Areas

#### 

## Job Density [Jobs/Sq. Mile]

- **25** 82
- **83** 179
- **180 315 316 - 490**