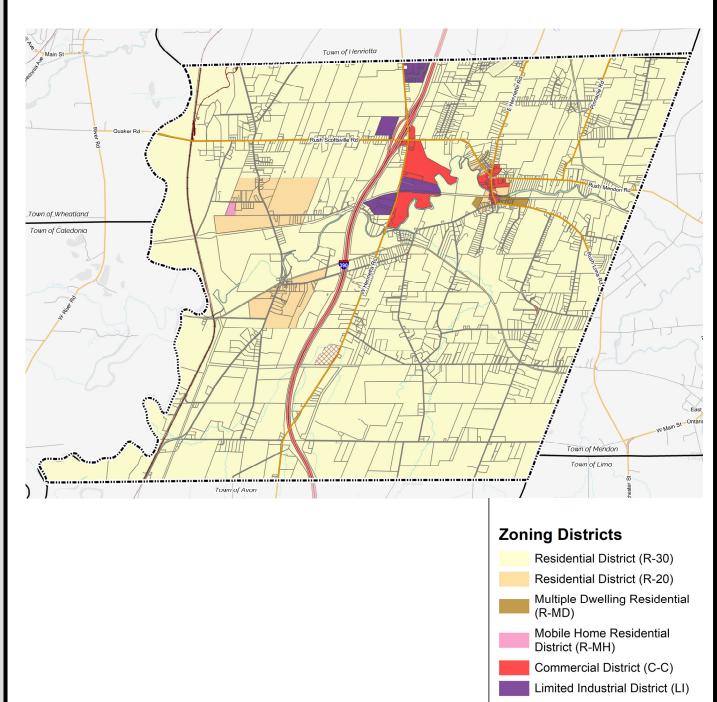

## Strategies:

- Enhance the vitality of Rush Hamlet for retail and service businesses in harmony with residential, civic and recreational uses.
- Encourage new and expanded business development on 2. undeveloped land that is currently zoned Commercial or Limited Industrial.
- Accommodate additional home-based businesses to allow residents to generate income with minimal impact on the surrounding neighborhood.
- Support commercial development associated with Lehigh Valley Trail.

## Town Zoning Regulations

 Specifies development requirements for businesses