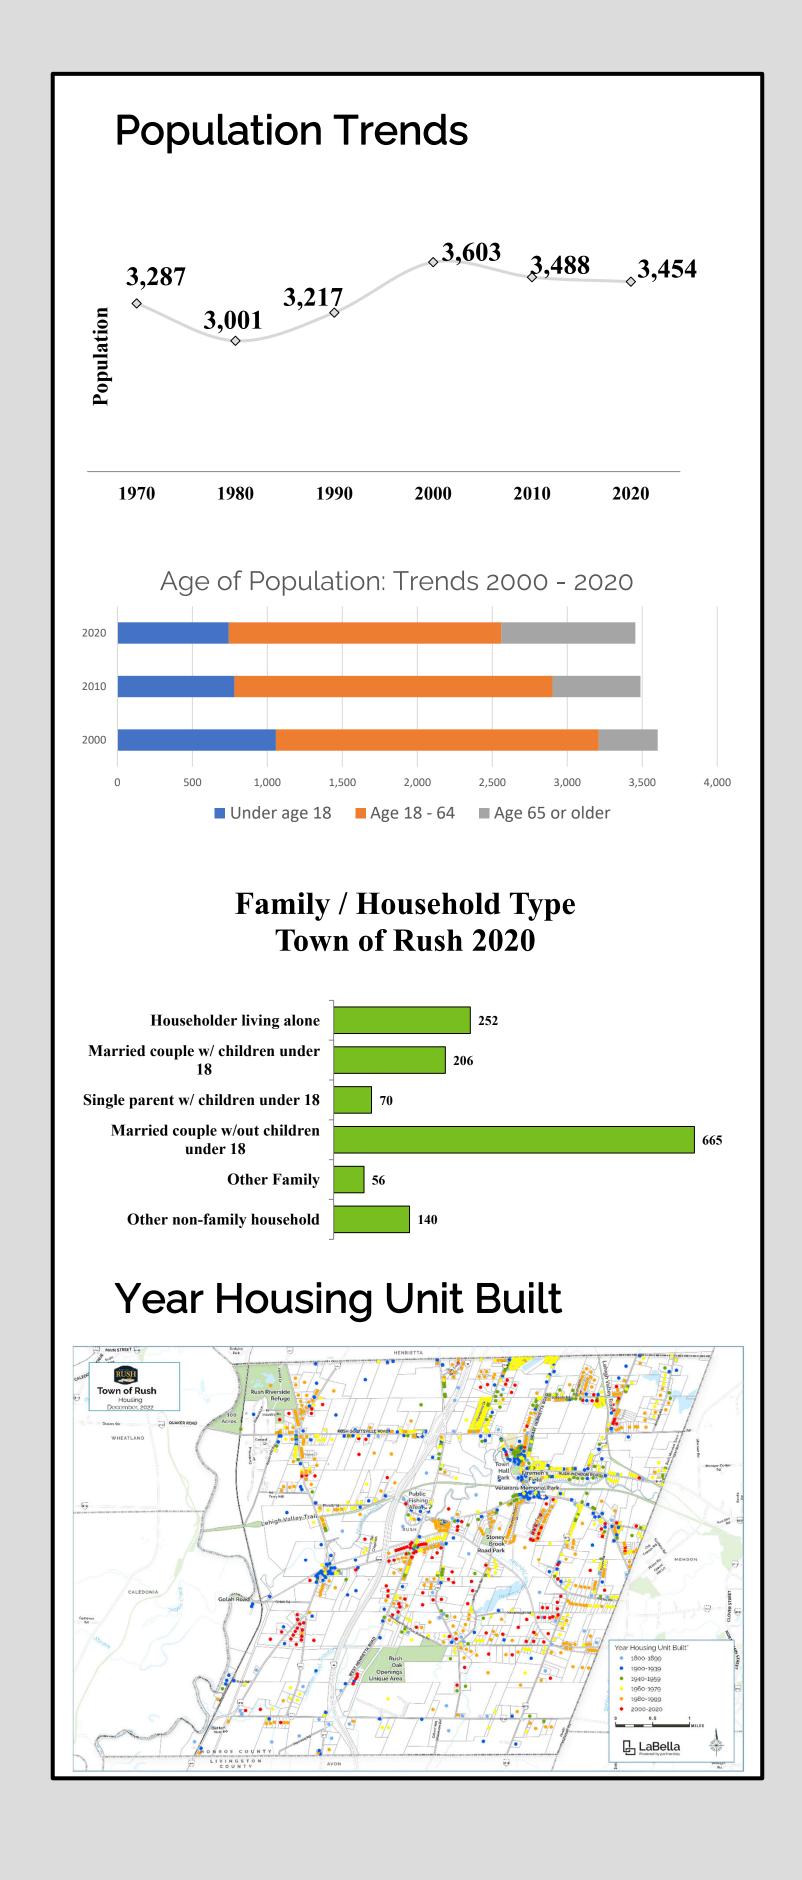

# PEOPLE & HOUSING

#### **Current Conditions**



## Comprehensive Plan Goals and Strategies

#### Goals:

- Maintain the rural character of the Town that is valued by residents.
- Maintain and improve existing housing consistent with historic character



### Strategies:

- Accommodate new residential development in appropriate areas while maintaining the Town's rural character and traditional development patterns.
- Improve the quality of existing housing where needed, consistent with 2. their historic character where applicable.



#### Resources



## and restoration of historic buildings

## **Monroe County Home** Improvement Program

Assists income-eligible homeowners with needed repairs.