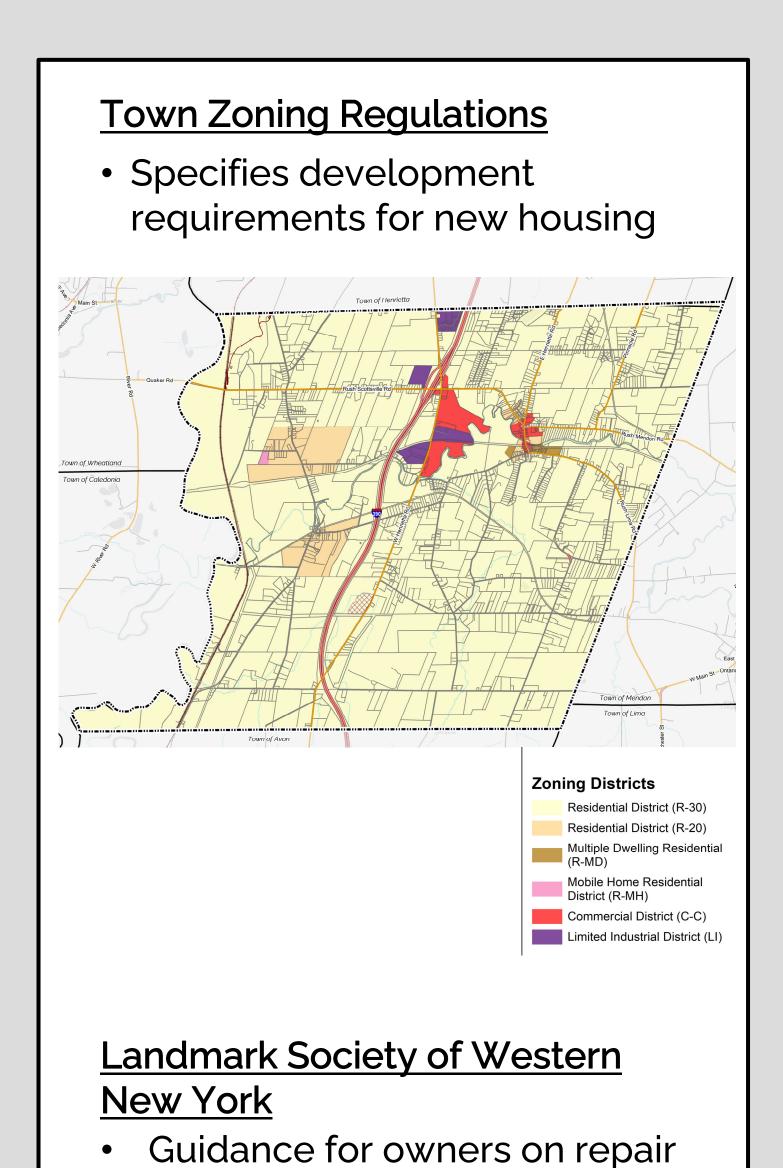

#### Goals:

- Maintain the rural character of the Town that is valued by residents.
- Maintain and improve existing housing consistent with historic character

### Strategies:

- Accommodate new residential development in appropriate areas while maintaining the Town's rural character and traditional development patterns.
- Improve the quality of existing housing where needed, consistent with 2. their historic character where applicable.

## and restoration of historic buildings