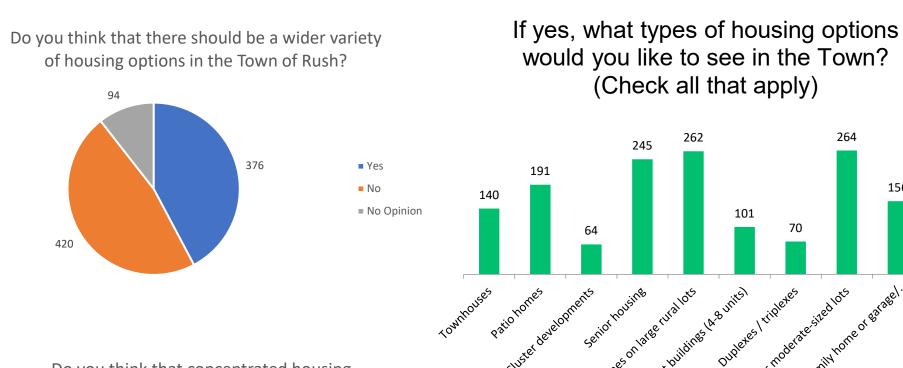

## Homes in Rush

Do you think that concentrated housing development, such as patio homes or townhouses,

Which are your preferred forms of recreation on public lands and facilities in Rush?(Check all that apply)