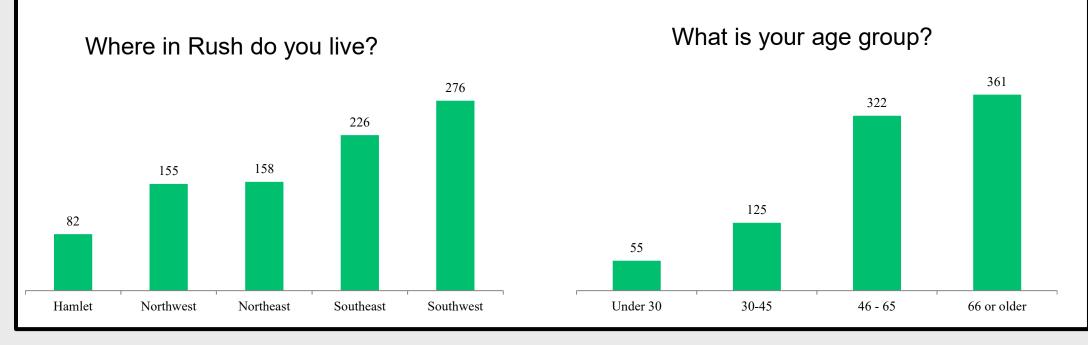

#### Who answered the survey?

Of the 2,809 surveys distributed to Town residents, 941 were returned, representing a response rate of 33.5%