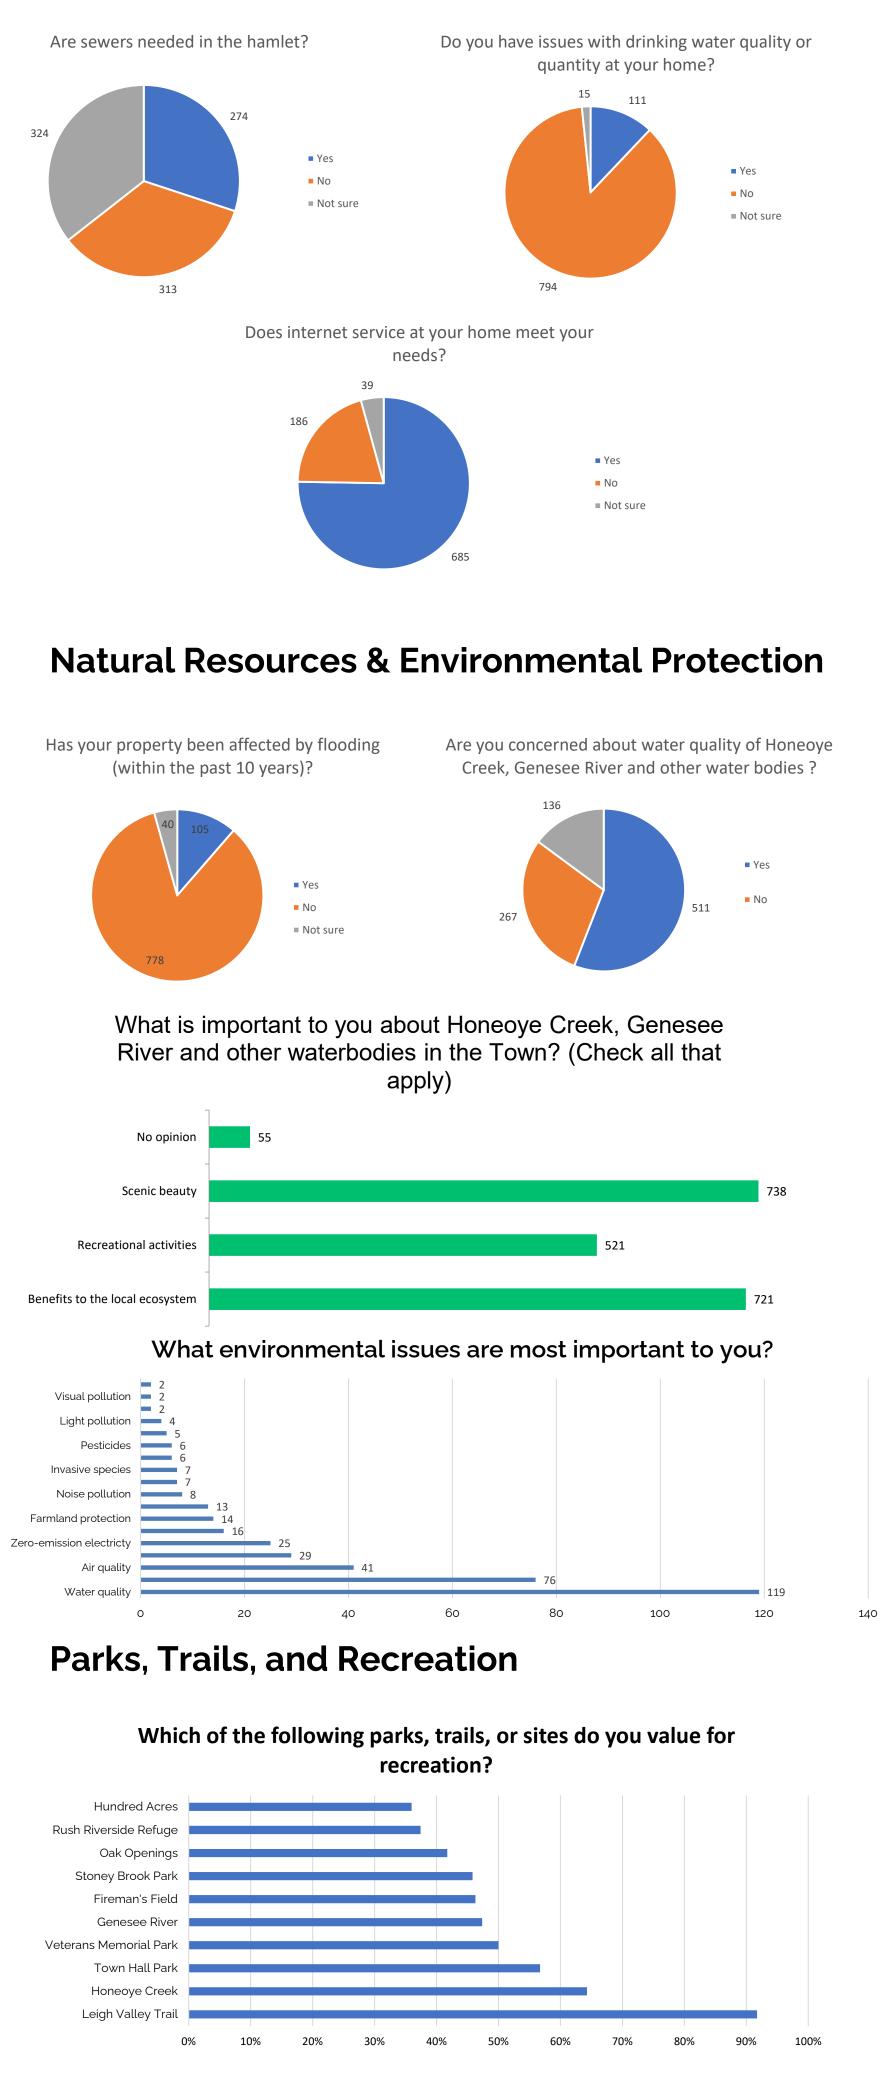

# COMMUNITY SURVEY RESULTS

#### Who answered the survey?

Of the 2,809 surveys distributed to Town residents, 941 were returned, representing a response rate of 33.5%



## Importance of goals for the future of Rush



#### **Infrastructure & Utilities**



### **Rush Hamlet**

Which of the following represents your vision for the best future of Rush Hamlet?



Do you think the Town should require the appearance of new construction and building renovations within Rush Hamlet to be consistent with the hamlet's historic buildings?



## Homes in Rush



Do you think that concentrated housing development, such as patio homes or townhouses,

Which are your preferred forms of recreation on public lands and facilities in Rush?(Check all that apply)





**TOWN OF RUSH** 

COMPREHENSIVE PLAN UPDATE COMMITTEE