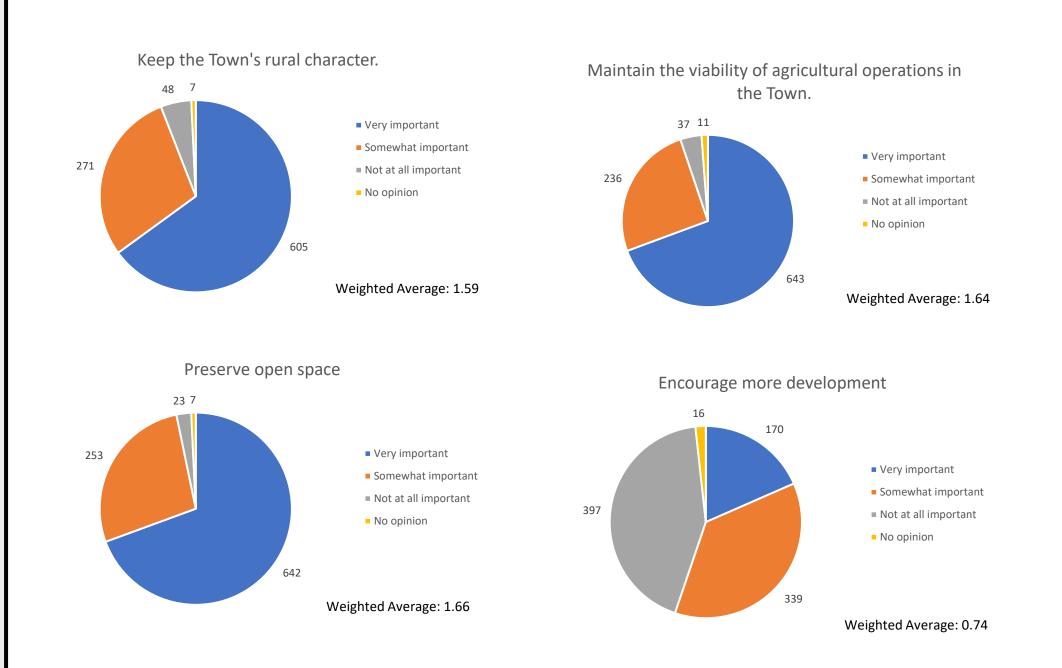

# COMMUNITY SURVEY RESULTS

#### Who answered the survey?

Of the 2,809 surveys distributed to Town residents, 941 were returned, representing a response rate of 33.5%



## Importance of goals for the future of Rush



#### **Infrastructure & Utilities**



### **Rush Hamlet**

Which of the following represents your vision for the best future of Rush Hamlet?



Do you think the Town should require the appearance of new construction and building renovations within Rush Hamlet to be consistent with the hamlet's historic buildings?



## Homes in Rush



Do you think that concentrated housing development, such as patio homes or townhouses,

Which are your preferred forms of recreation on public lands and facilities in Rush?(Check all that apply)





**TOWN OF RUSH** 

COMPREHENSIVE PLAN UPDATE COMMITTEE