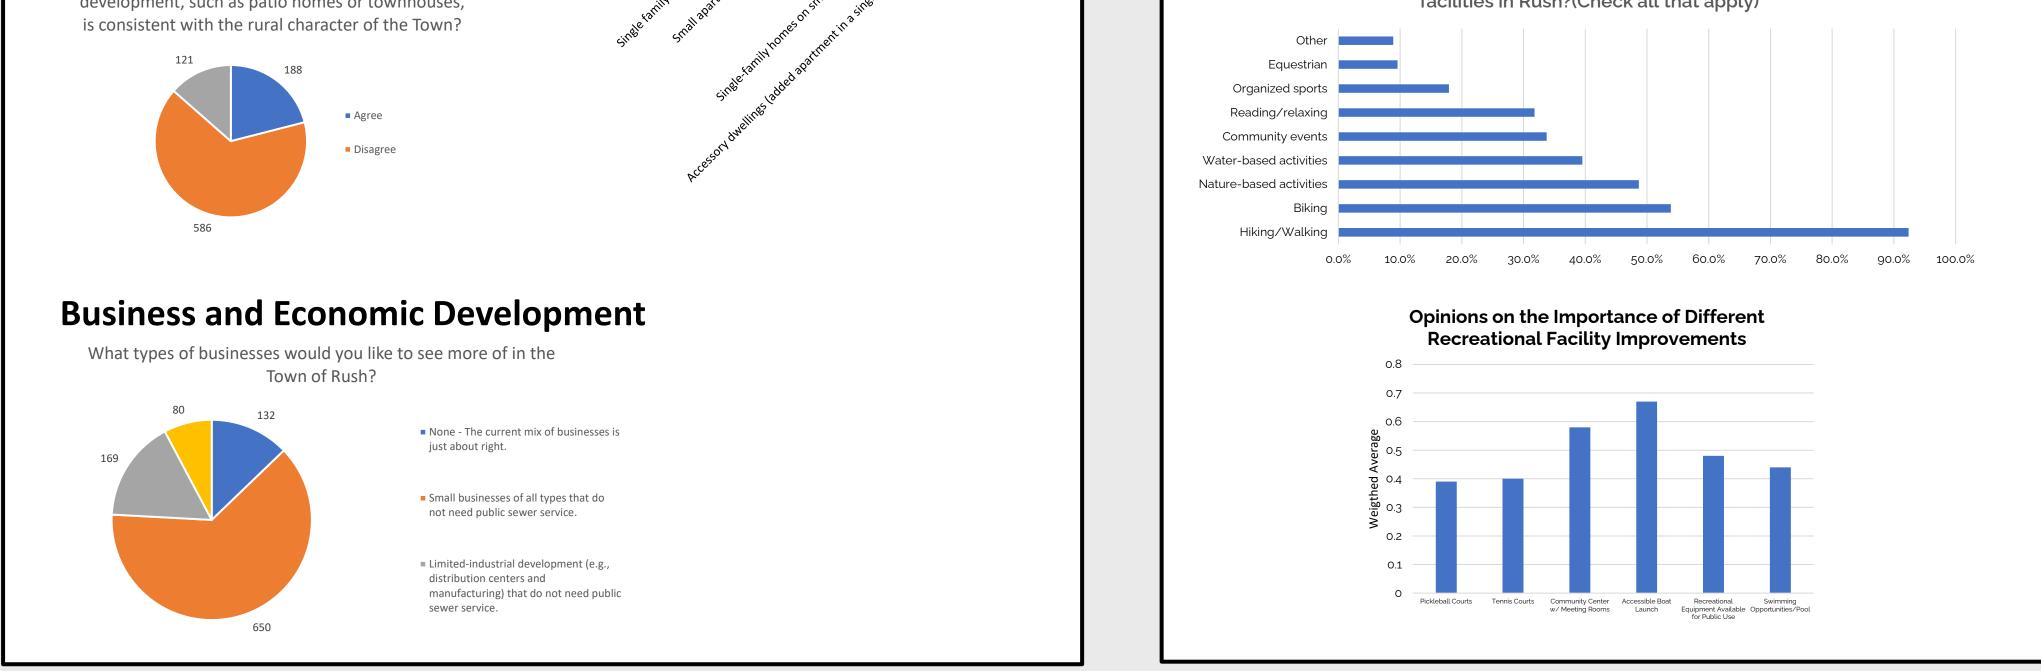

## Homes in Rush

Do you think that concentrated housing development, such as patio homes or townhouses,

Which are your preferred forms of recreation on public lands and facilities in Rush?(Check all that apply)