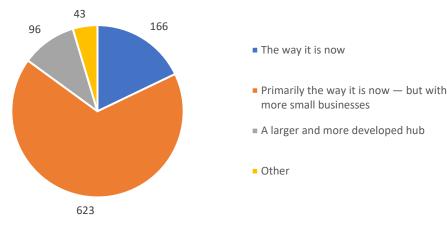

### **Rush Hamlet**

Which of the following represents your vision for the best future of Rush Hamlet?

Do you think the Town should require the appearance of new construction and building renovations within Rush Hamlet to be consistent with the hamlet's historic buildings?