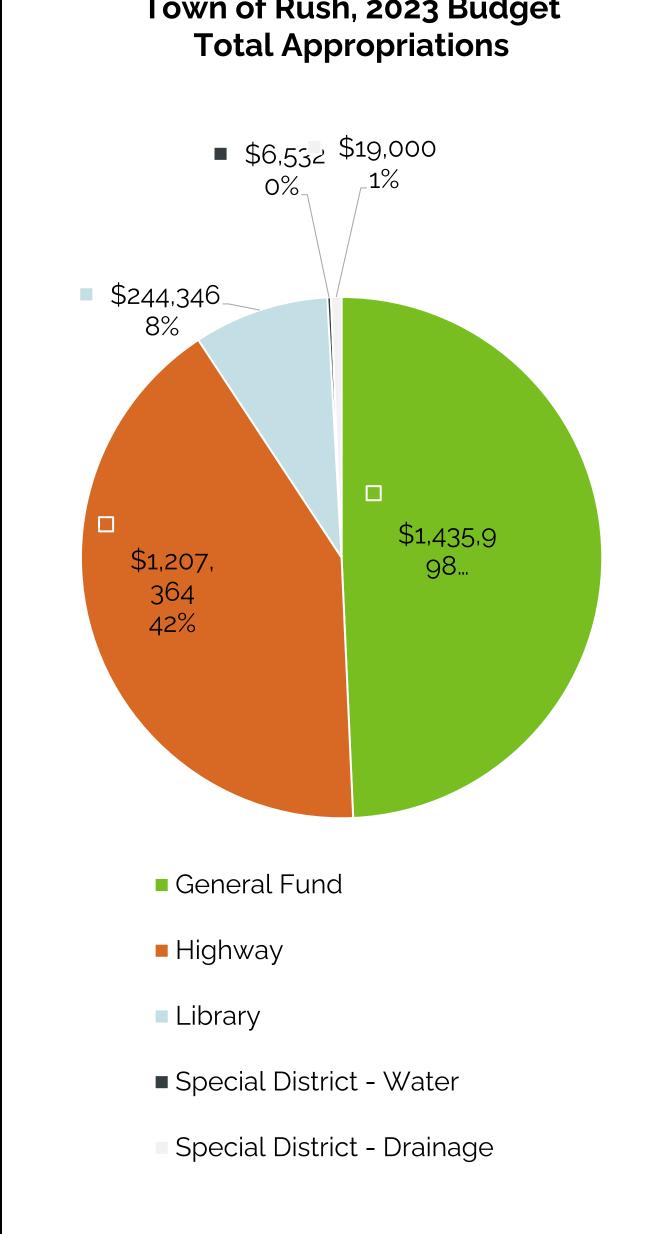

### Resources

Revenues and expenditures for all Town operations are determined annually in the Town Budget.

#### Town of Rush, 2023 Budget **Total Appropriations**